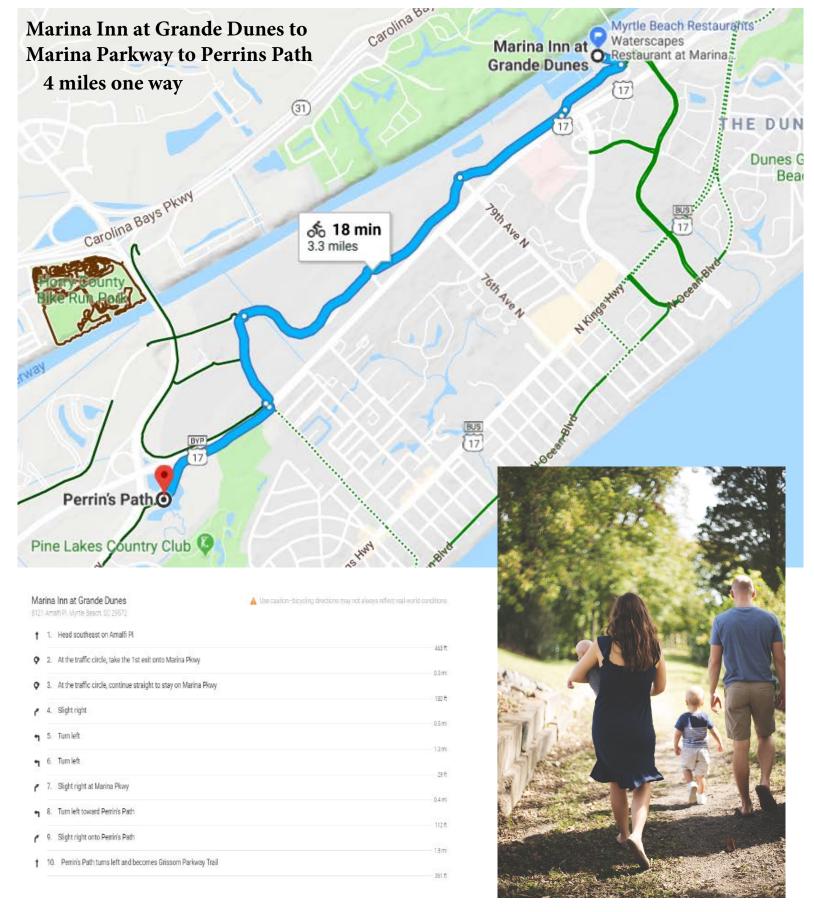

If you want to extend your walk, run or bike ride a little further then take a scenic walk or bike ride down Marina Parkway until you reach the cross section of Marina Parkway and 62 Ave. N. (approx. 3.5 miles) then turn left on 62nd Ave. N. until you reach & cross Hwy 17 Bypass. Once crossing over, the walk/bike dedicated Perrins Path winds parallel to Hwy 17 Bypass before turning along Grissom Parkway through some scenic neighborhoods before ending just before 48th Ave. N. The one way walk takes approx (1.5) hours or biking is 20 minutes. NOTE: This path continues as the Grisssom Parkway Trail that ends at Harrelson Blvd (9.2 miles from Marina Inn).